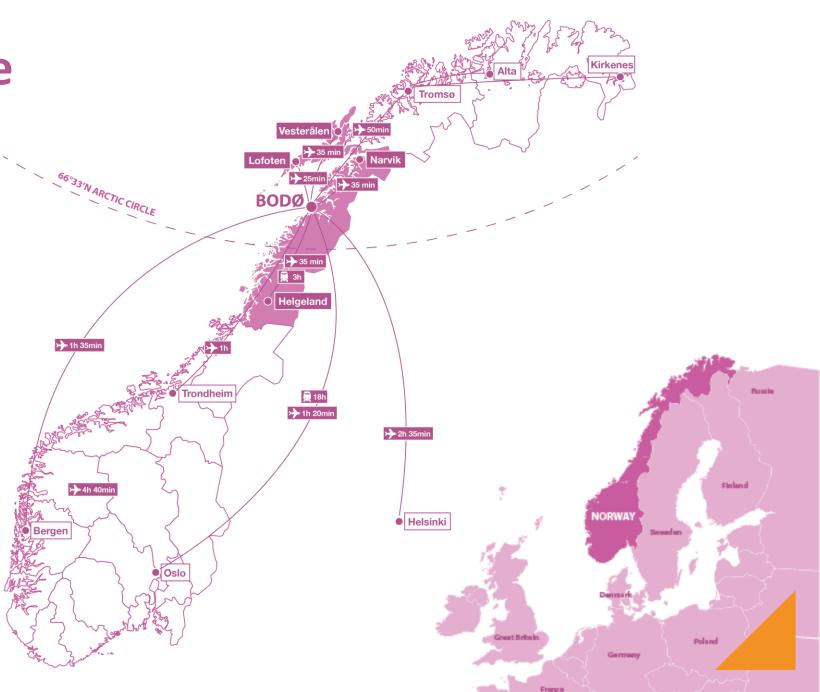

## How to get here

Bodø, located just above the Arctic Circle, serves as a vital hub for the broader Nordland region, showcasing its pivotal role in connecting and facilitating access to the surrounding areas. Its strategic geographical position not only places it in proximity to the polar region but also positions it as a key gateway for Nordland. Moreover, the city provides a strategic base for experiencing unique natural wonders like the Midnight Sun and the Northern Lights.

#### Air

Bodø Airport is situated only 2 km away from the city centre, which is a hub to the rest of the Salten region and Nordland County in general.

#### Car

There are two main roads to drive to Bodø, the E6 (Fv80) and the Coastal Route (Fv17). There are three Norwegian Scenic Routes in Nordland.

#### Hurtigruten

Has 10 ports of call in Nordland. Daily departures and arrivals all year round.

#### Train

Bodø is the end station of the train line from Oslo/Trondheim. There are several southward-bound local and regional trains every day.