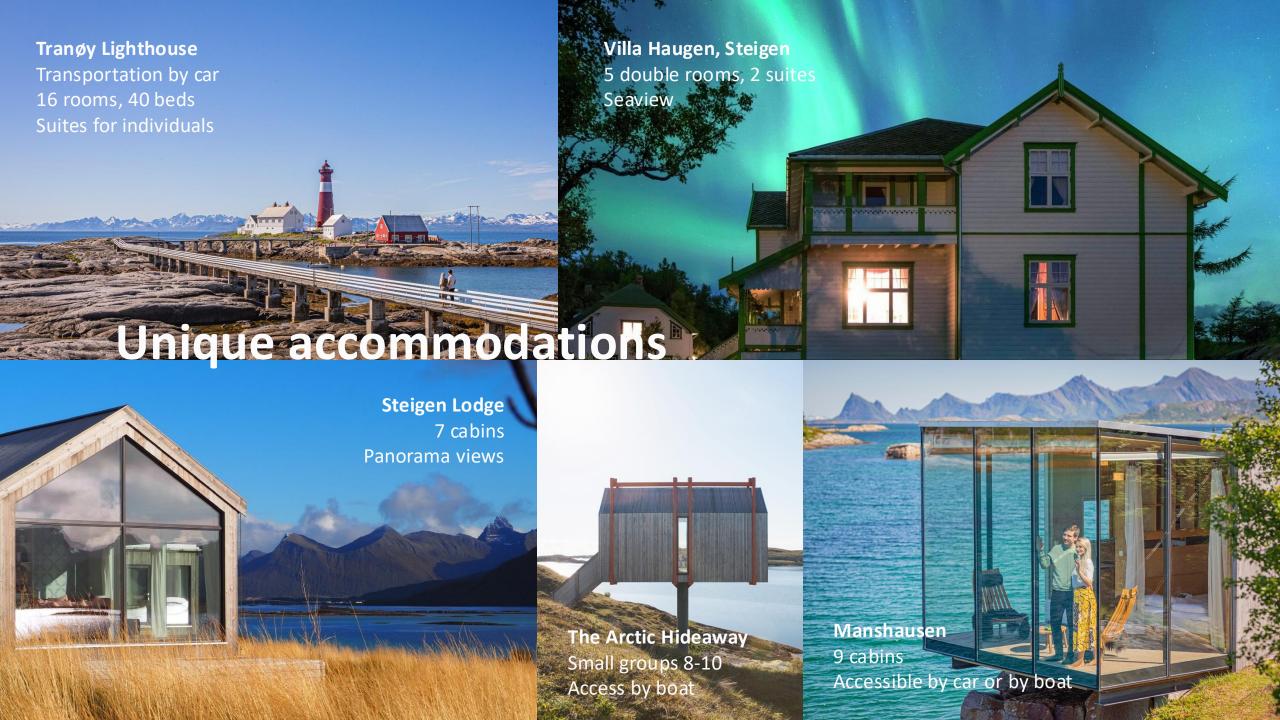

50   | 650              | 12            | 150        | 270 m2           | ISO 14001                 |
| Comfort Hotel Bodø             | 158   | 72               | 3             | 104        | -                | ISO 14001                 |
| Smart Hotel Bodø               | 161   | -                | -             | 55         | -                | <del>-</del>              |
| Total                          | 1 472 |                  | 72            | 1441       |                  |                           |

# Hotels

**Scandic Havet** 



Radisson blu Hotel Bodø



**Quality Hotel Ramsalt** 



Scandic Bodø



**Thon Hotel Nordlys** 



**Skagen Hotel** 



# Hotels

**Smart Hotel** 



**Comfort Hotel** 



**Clarion Collection Grand Hotel Bodø** 



Bodø hotell



**Wood Hotel** 







## **Attractions**

























## Museums







## Museums







## Visit Bodø

www.visitbodo.com

Facebook // Instagram // TikTok // YouTube // LinkedIn

Media Bank

#### **Promotional videos**

- Bodø2024 European Capital of Culture
- Fish & Ships
- Art of Nature
- <u>Transition</u>
- Bodø MICE destination



**Contact Person for B2B Collaboration/ Tour Operators** 

**Kristin Konradsen**Sales Manager

kristin@visitbodo.com +47 406 06 164