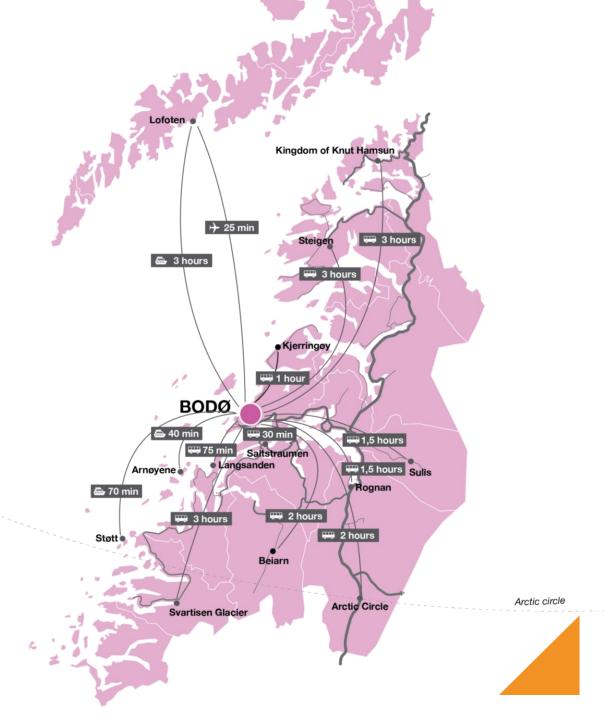

### Getting here and getting around

### **Express boat/Ferry/Bus**

It's easy to get from A to B by bus, ferry or express boat. These are ideal for sightseeing trips. In the summer you can travel with the Travel Pass Nordland.

www.sj.se www.avinor.no/en www.reisnordland.no www.hurtigruten.com