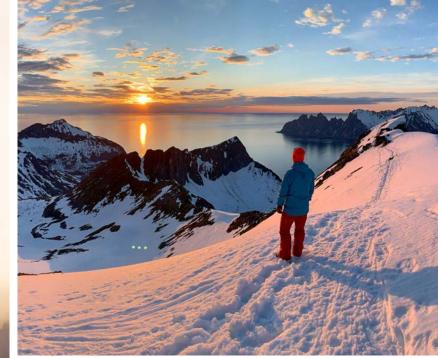

## Seasons in a nature-based destination

Arctic summer midnight sun 22<sup>nd</sup> May – 21<sup>st</sup> july

Autumn foliage / Aurora autumn

Winter magic – colour fest and Aurora between September -April

White spring