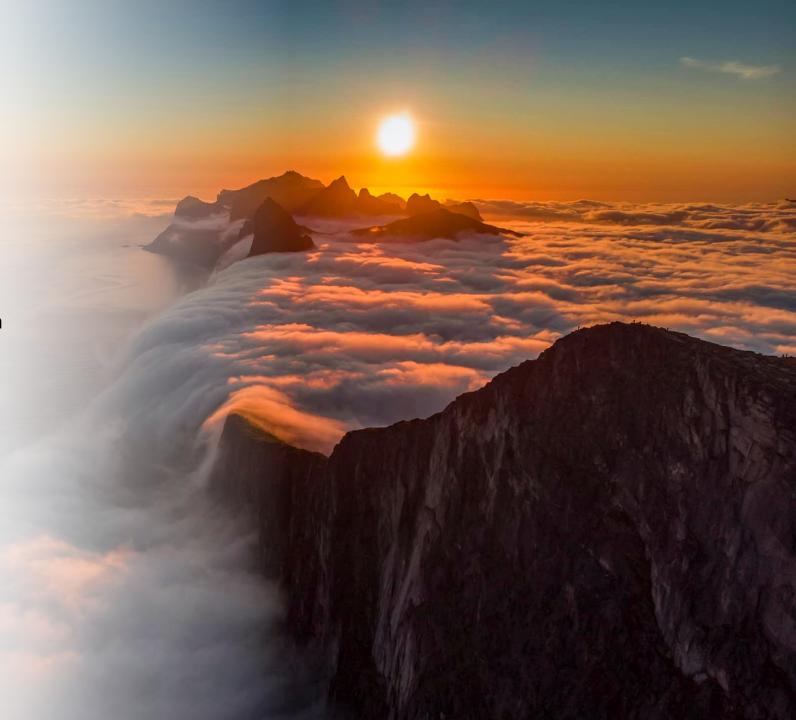

## Seasons in a nature-based destination

Arctic summer midnight sun 22<sup>nd</sup> May – 21<sup>st</sup> july

Autumn foliage / Aurora autumn

Winter magic – colour fest and Aurora between September -April