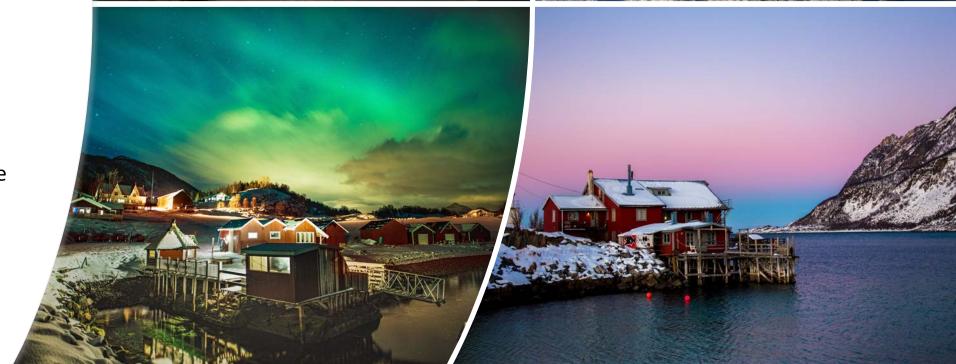

## Seasons in a nature-based destination

Arctic summer midnight sun 22<sup>nd</sup> May – 21<sup>st</sup> july

Autumn foliage / Aurora autumn

Winter magic – colour fest and Aurora between September -April

### **Activities**

- Hiking
- Snowshoeing
- Kayaking
- Dog sledding
- Cultural walks
- Ski touring
- Viewpoints
- Exploring Aurora Borealis
- Whale watching

Wide range of both soft and hard activities