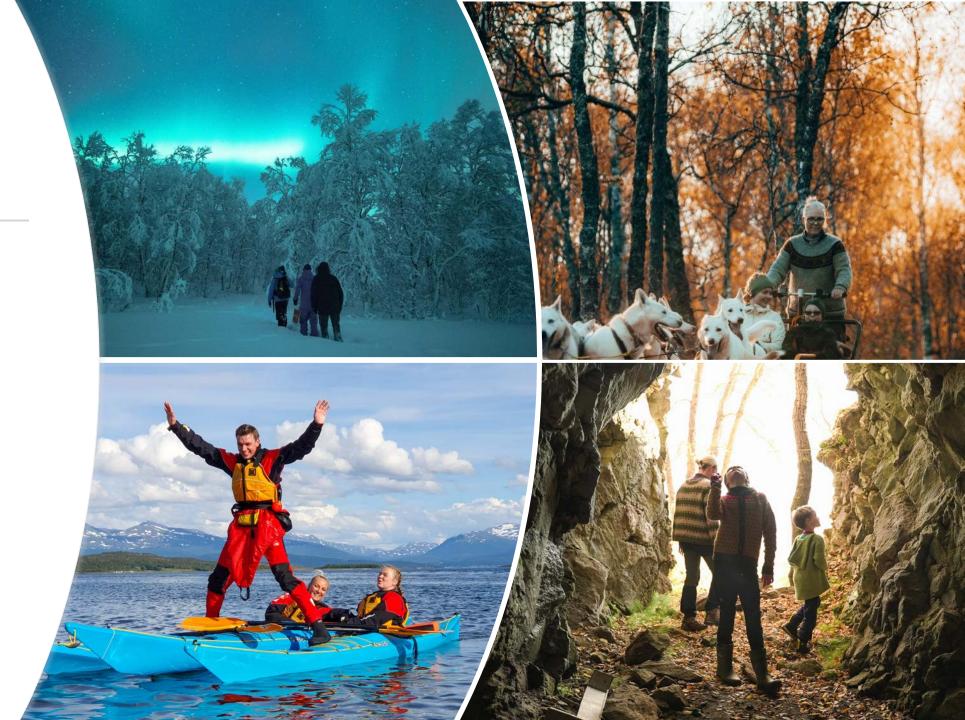

## Seasons in a nature-based destination

Arctic summer midnight sun 22<sup>nd</sup> May – 21<sup>st</sup> july

Autumn foliage / Aurora autumn

Winter magic – colour fest and Aurora between September -April

### **Activities**

- Hiking
- Snowshoeing
- Kayaking
- Dog sledding
- Cultural walks
- Ski touring
- Viewpoints
- Exploring Aurora Borealis
- Whale watching

Wide range of both soft and hard activities