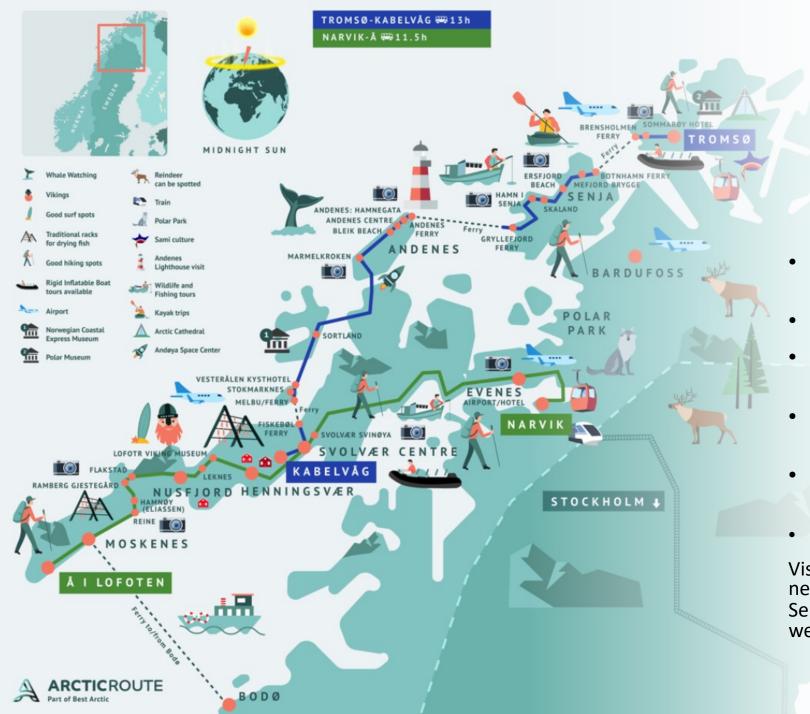

### How to get here?

- Easy access to three airports: Bardufoss, Evenes, Tromsø – numerous direct flights
- Speedboat between Tromsø & Harstad
- Car ferrys: Andenes-Gryllefjord and Botnhamn-Brensholmen
- Arctic Summer Route and Arctic Winter Route
- Private transfer or sightseeing: Senja
   Tours and Adventure Senja
- NB!

Visit Senja Region is working on a project with a new bus route between Tromsø airport and Senja. Starting this December, running 7 days a week.

#### Good to know

- https://www.visitsenja.no/en/explore-autumn-and-color-season
- https://www.visitsenja.no/en/infopoint-og-butikker-pa-senja
- https://www.visitsenja.no/en/traveller-information
- https://nordnorge.com/en/artikkel/the-senja-autumn-is-a-drama-of-colours-and-weather/
- <a href="https://nordnorge.com/en/artikkel/dyroy-is-the-green-island-in-the-arctic/">https://nordnorge.com/en/artikkel/dyroy-is-the-green-island-in-the-arctic/</a>
- <u>Car ferry Andenes Gryllefjord schedule</u>
- Car ferry Botnhamn Brensholmen
- Travelplanner