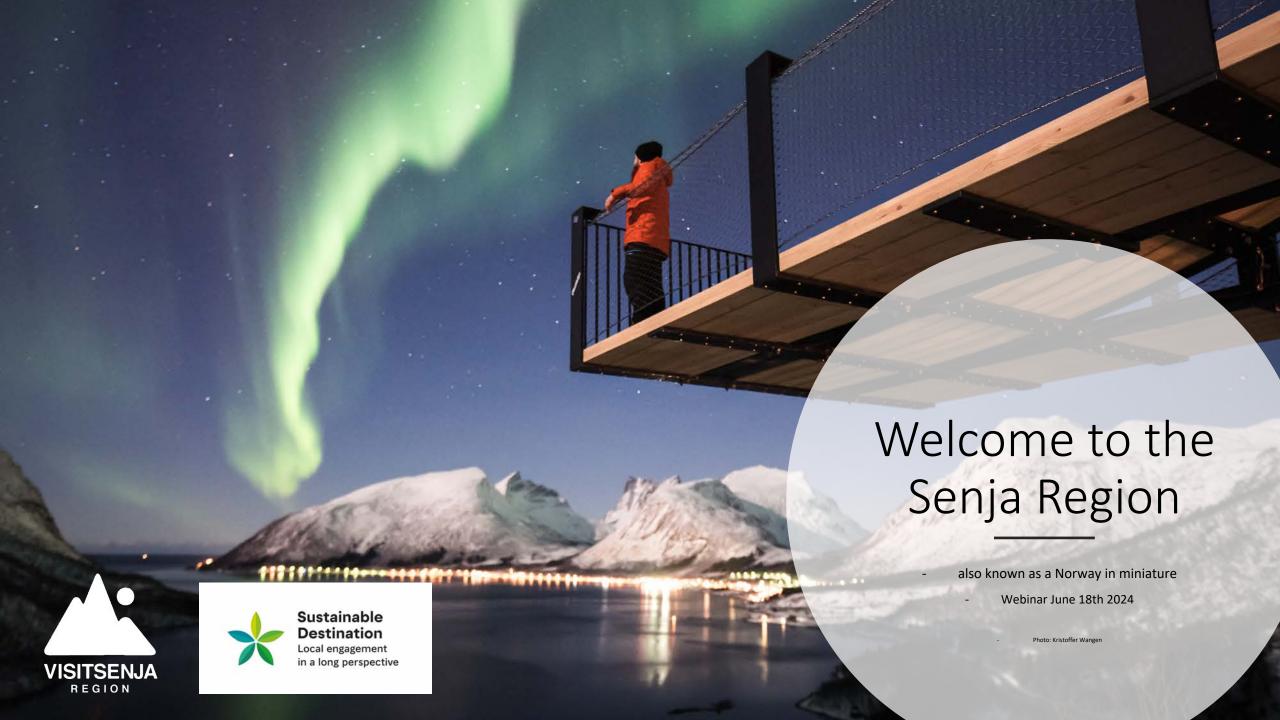

## Senja facts

- Senja municipality 15.000 inhabitants
- Finnsnes city center
- Norways second largest island
- Arctic island life; remote and off the beaten track
- Located in the sweet spot between Tromsø & Vesterålen/Lofoten
- 24 protected areas/landscape conservation areas (leave no trace!)
- Fishing villages and small communities
- 2 convenince stores open 24/7; Fjordgård and Vangsvik
- Gas or charging? No problem
- Norwegian Scenic Route Senja
- Ånderdalen National park