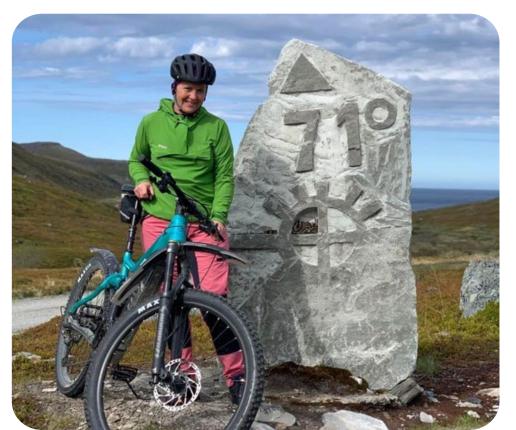

#### Soft -adventures & Culture activities

- Local food- routes -
- Bird watchers sites  $\bullet$
- Midnightsun  $\bullet$

 Sami Culture activities Biking & Hiking - routes both with luggage transport available • 60 diiferent hikingtrails