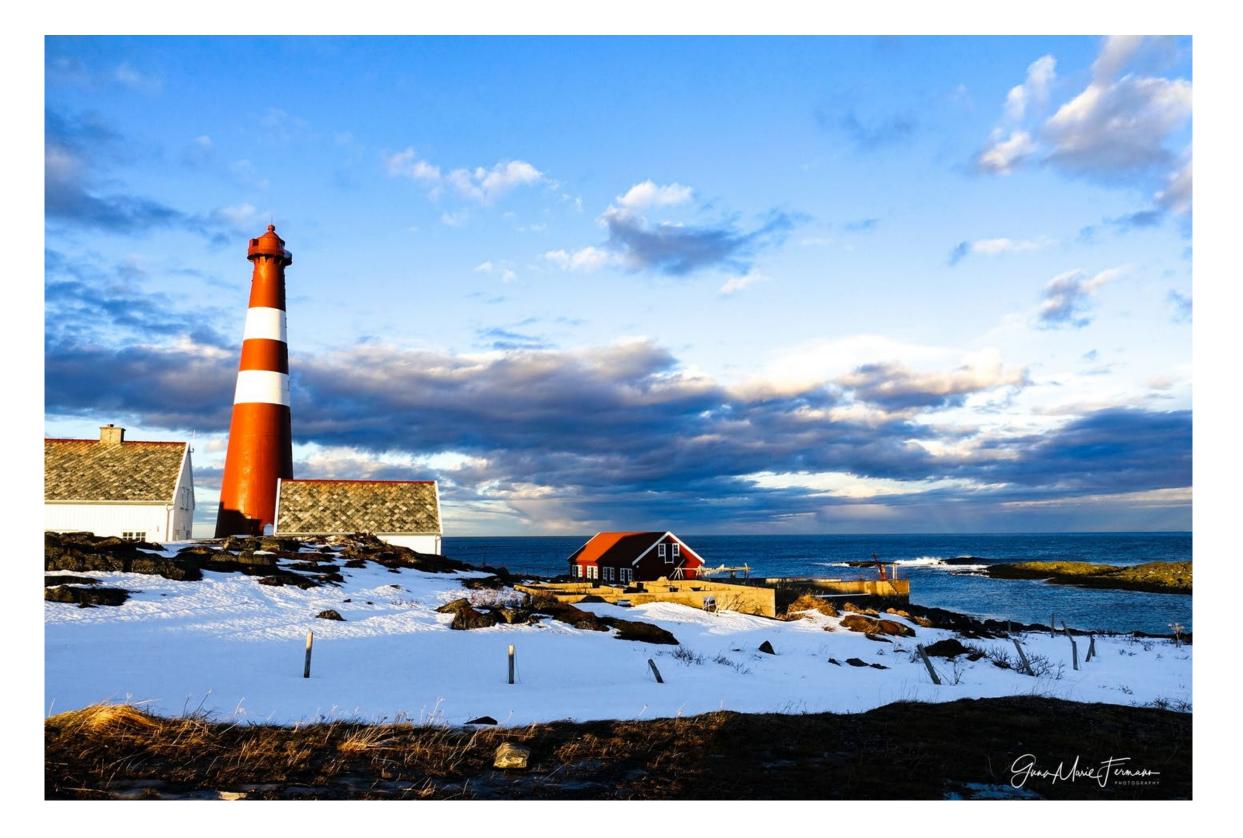

## Slettnes Lighthouse

Slettnes Lighthcuse in Gamvik. Stay by the old lighthouse, in th old lighthousekeeper's way. Slettnes lighthouse is the world's northernmost lighthouse on mainland. From the top of the lighthouse, enjoy a spectacular view of the endless seand the harsh but beautiful nature https://slettneslighthouse.no