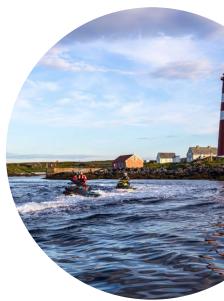

## Slettnes Lighthouse

Slettnes Lighthcuse in Gamvik. Stay by the old lighthouse, in th old lighthousekeeper's way. Slettnes lighthouse is the world's northernmost lighthouse on mainland. From the top of the lighthouse, enjoy a spectacular view of the endless seand the harsh but beautiful nature https://slettneslighthouse.no

#### Sights & Museums

- Slettnes Lighthouse
- Christmas Museum
- Gamvik Museum
- Foldal Museum
- Steadfast- outdoor art exhibition

WHERE Nature Rules