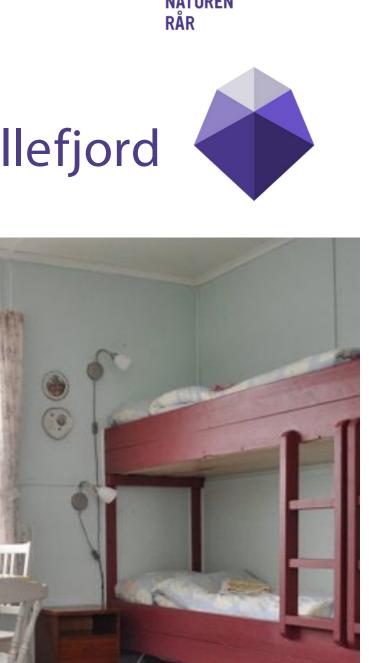

# Special atmosphere Unique places to stay

Foldalbruketin Kjøllefjord invites the guests to take a step back in time and enjoy a good night's sleep, just like the fishermen did in the 1950s. Enjoy the fresh air and the sea views. High possibility to encounter wildlife, such as seals and otters, and a great variety of birds just meters away. https://kystmuseene.no/o vernatting

Foldalbruket kystmuseum

DER NATUREN