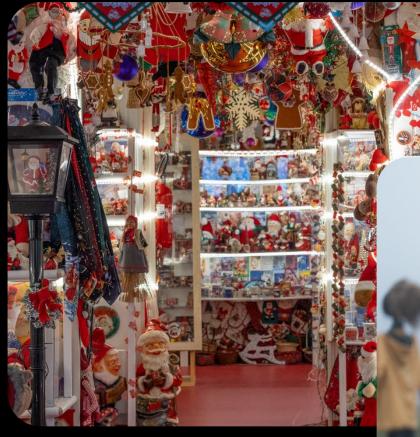

### Nissehuset Mehamn

**NISSEHUSET** CHRISTMAS MUSEUM

Located in the harbour of Mehamn. https://www.christ masmuseum.no/#ov ernatting- og- leiebil