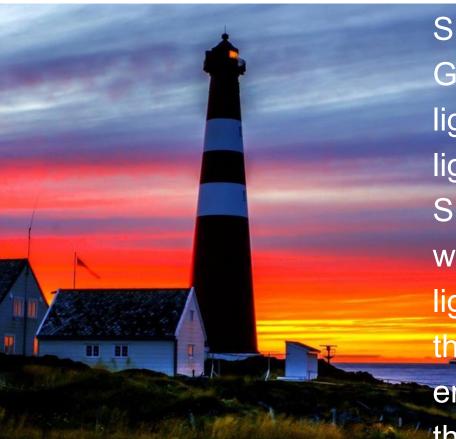

## Slettnes Lighthouse

Slettnes Lighthcuse in Gamvik. Stay by the old lighthouse, in th old lighthousekeeper's way. Slettnes lighthouse is the world's northernmost lighthouse on mainland. From the top of the lighthouse, enjoy a spectacular view of the endless seand the harsh but beautiful nature https://slettneslighthouse.no