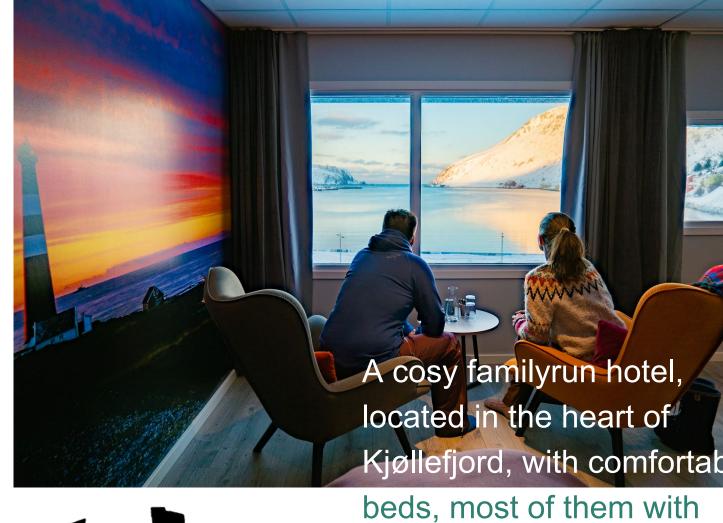

## Hotel Nordkyn

Kjøllefjord, with comfortable fantastic view and good local food in the restaurant. Pub on the groundfloor open on weekends. https://hotelnordkyn.no/en