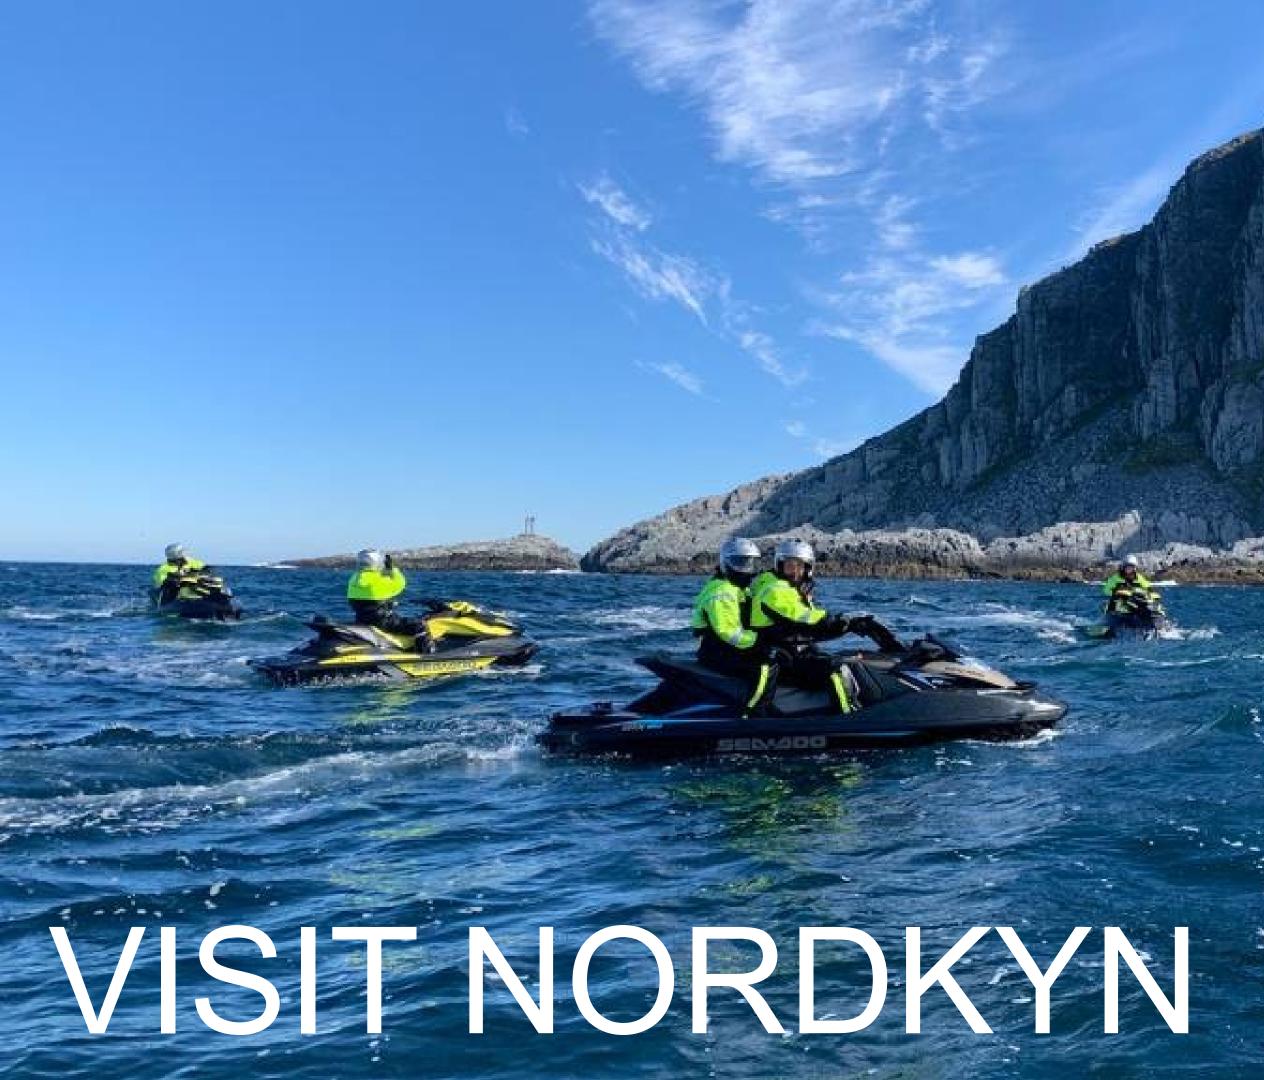

- Samiculture
- Hiking & Bikingroutes
- Local Food routes – Both with luggagetransportif necesarry
- JetSki safari to Cape Nordkyn- the northernmost point of Europeanmainland • And all this without ques or spending time waiting in line.

#### **Action -adventures**

- Whale safari (apriljune)
- Deep sea fishing
- JetSki safari
- Kayaking
- ATV- safari
- Guided hiking to Cape Nordkynthe northermost point of Eurpean mainland.