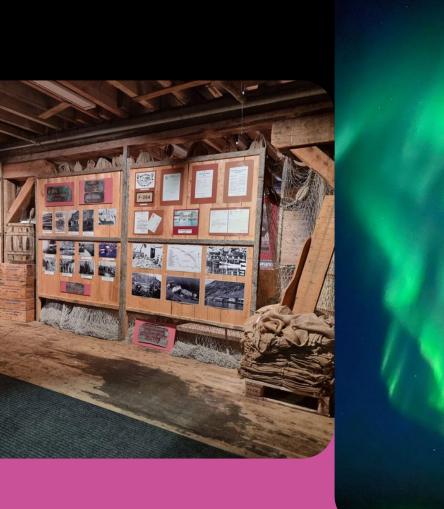

# Special atmosphere Unique places to stay

Foldalbruketin Kjøllefjord invites the guests to take a step back in time and enjoy a good night's sleep, just like the fishermen did in the 1950s. Enjoy the fresh air and the sea views. High possibility to encounter wildlife, such as seals and otters, and a great variety of birds just meters away. https://kystmuseene.no/o vernatting

Foldalbruket kystmuseum

DER NATUREN