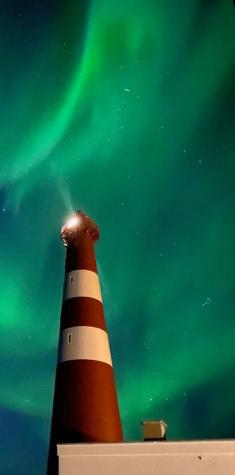

## Slettnes Lighthouse

Slettnes Lighthcuse in Gamvik. Stay by the old lighthouse, in th old lighthousekeeper's way. Slettnes lighthouse is the world's northernmost lighthouse on mainland. From the top of the lighthouse, enjoy a spectacular view of the endless seand the harsh but beautiful nature https://slettneslighthouse.no

## Unique Photo spots

- Slettnes Lighthouse
- Finnkirka
- Birdsites
- Midnightsun
- Aurora Borealis