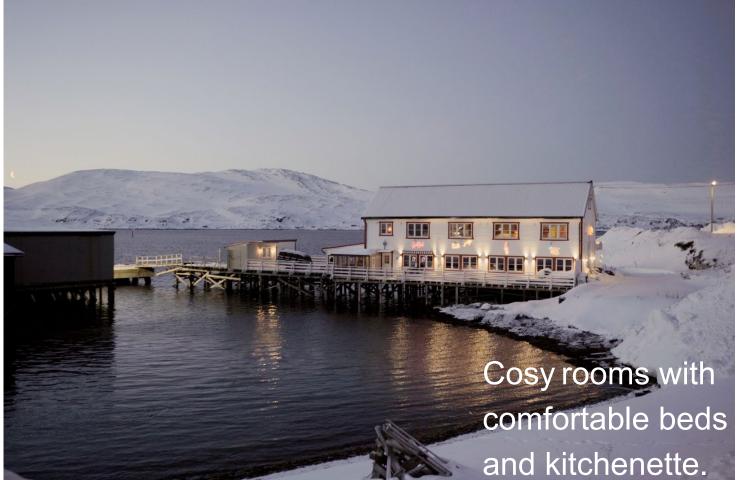

## Hotel Nordkyn

Kjøllefjord, with comfortable fantastic view and good local food in the restaurant. Pub on the groundfloor open on weekends. https://hotelnordkyn.no/en

# Mehamn Arctic Hotell

A small, nice hotel in the center of Mehamn. Comfortable rooms, some of them with ocean view. And a restaurant with a nice view and good local food. Pub on the groundfloor open on weekends. https://www.mehamn.no/