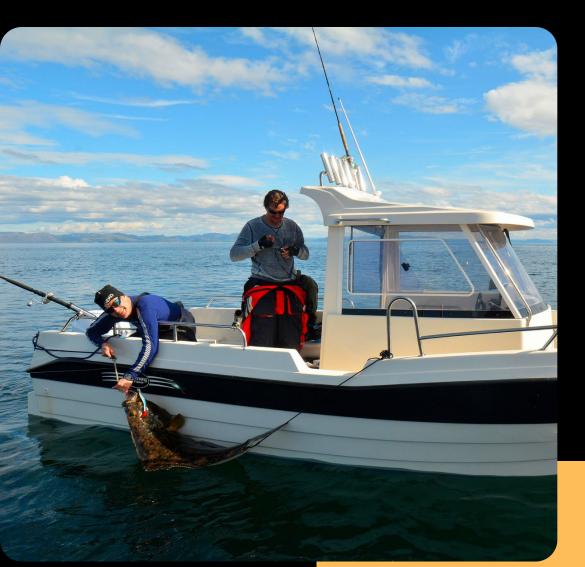

#### **Action -adventures**

- Whale safari (apriljune)
- Deep sea fishing
- JetSki safari
- Kayaking
- ATV- safari
- Guided hiking to Cape Nordkynthe northermost point of Eurpean mainland.