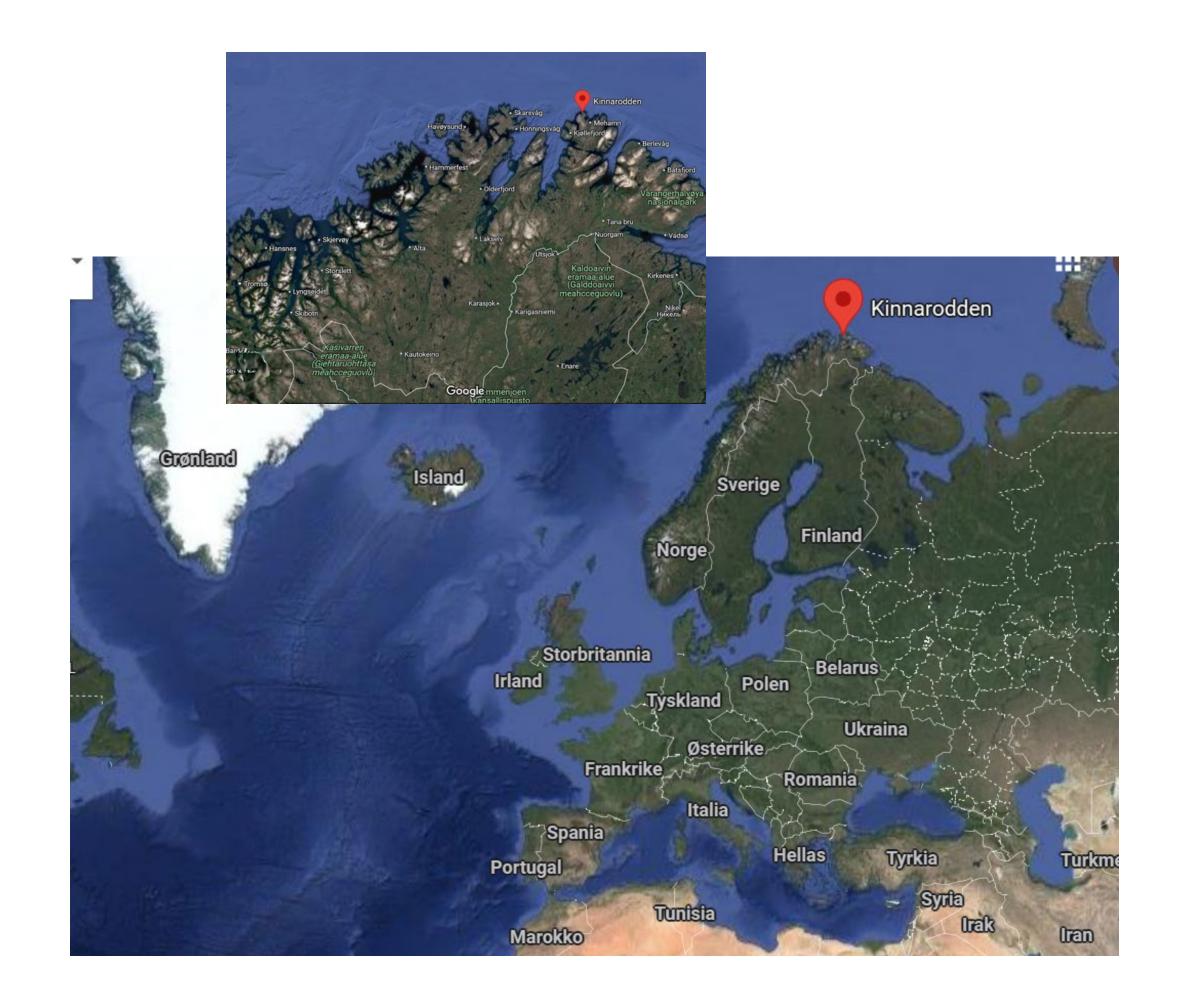

WHERE NATURE RULES

Cape Nordkyn -Northernmost point of European mainland

DER Naturen Rår