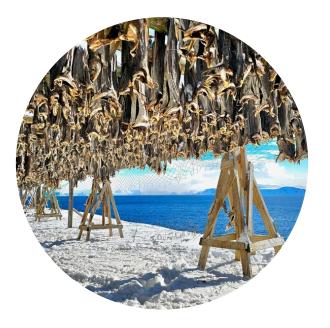

#### Soft -adventures & Culture activities

- Local food- routes -
- Bird watchers sites  $\bullet$
- Midnightsun  $\bullet$

 Sami Culture activities Biking & Hiking - routes both with luggage transport available • 60 diiferent hikingtrails

#### Soft -adventures & Culture activities

- Local food- routes
- Northern Lights
- Snowshoe safari
- Inland lake icefishing tours Cross Country skiing
- Arctic Wildlife
- Sauna and icebathing Coastal Culture City Tour