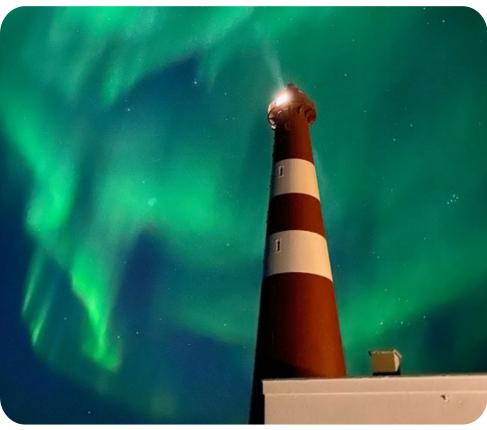

## Slettnes Lighthouse

Slettnes Lighthcuse in Gamvik. Stay by the old lighthouse, in th old lighthousekeeper's way. Slettnes lighthouse is the world's northernmost lighthouse on mainland. From the top of the lighthouse, enjoy a spectacular view of the endless seand the harsh but beautiful nature https://slettneslighthouse.no

#### Sights & Museums

- Slettnes Lighthouse
- Christmas Museum
- Gamvik Museum
- Foldal Museum
- Steadfast- outdoor art exhibition

WHERE Nature Rules

## Unique Photo spots

- Slettnes Lighthouse
- Finnkirka
- Birdsites
- Midnightsun
- Aurora Borealis