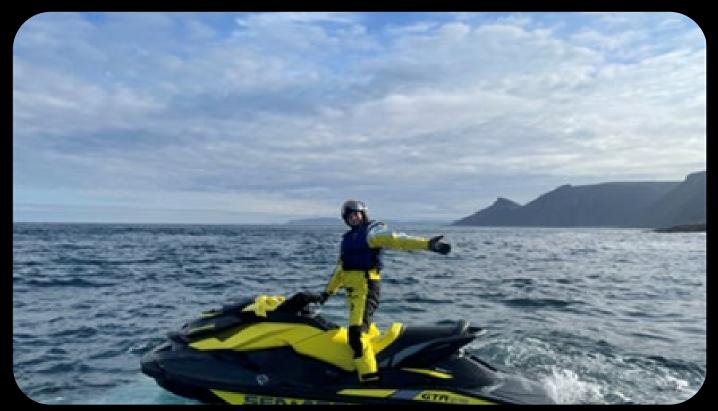

- Samiculture
- Hiking & Bikingroutes
- Local Food routes – Both with luggagetransportif necesarry
- JetSki safari to Cape Nordkyn- the northernmost point of Europeanmainland • And all this without ques or spending time waiting in line.

#### **Action -adventures**

- Whale safari (apriljune)
- Deep sea fishing
- JetSki safari
- Kayaking
- ATV- safari
- Guided hiking to Cape Nordkynthe northermost point of Eurpean mainland.