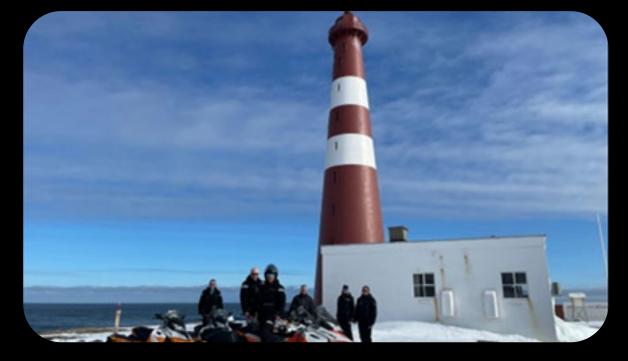

## Slettnes Lighthouse

Slettnes Lighthcuse in Gamvik. Stay by the old lighthouse, in th old lighthousekeeper's way. Slettnes lighthouse is the world's northernmost lighthouse on mainland. From the top of the lighthouse, enjoy a spectacular view of the endless seand the harsh but beautiful nature https://slettneslighthouse.no

#### Sights & Museums

- Slettnes Lighthouse
- Christmas Museum
- Gamvik Museum
- Foldal Museum
- Steadfast- outdoor art exhibition

WHERE Nature Rules

## Unique Photo spots

- Slettnes Lighthouse
- Finnkirka
- Birdsites
- Midnightsun
- Aurora Borealis