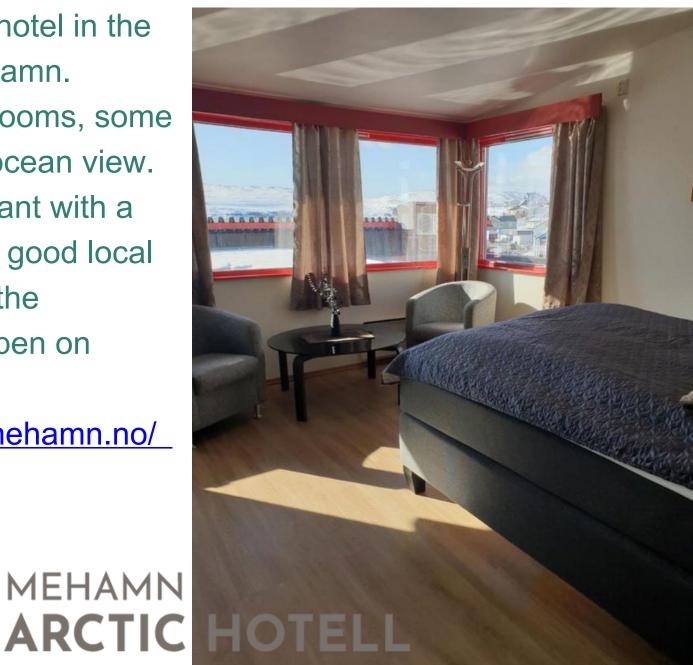

# Mehamn Arctic Hotell

A small, nice hotel in the center of Mehamn. Comfortable rooms, some of them with ocean view. And a restaurant with a nice view and good local food. Pub on the groundfloor open on weekends. https://www.mehamn.no/